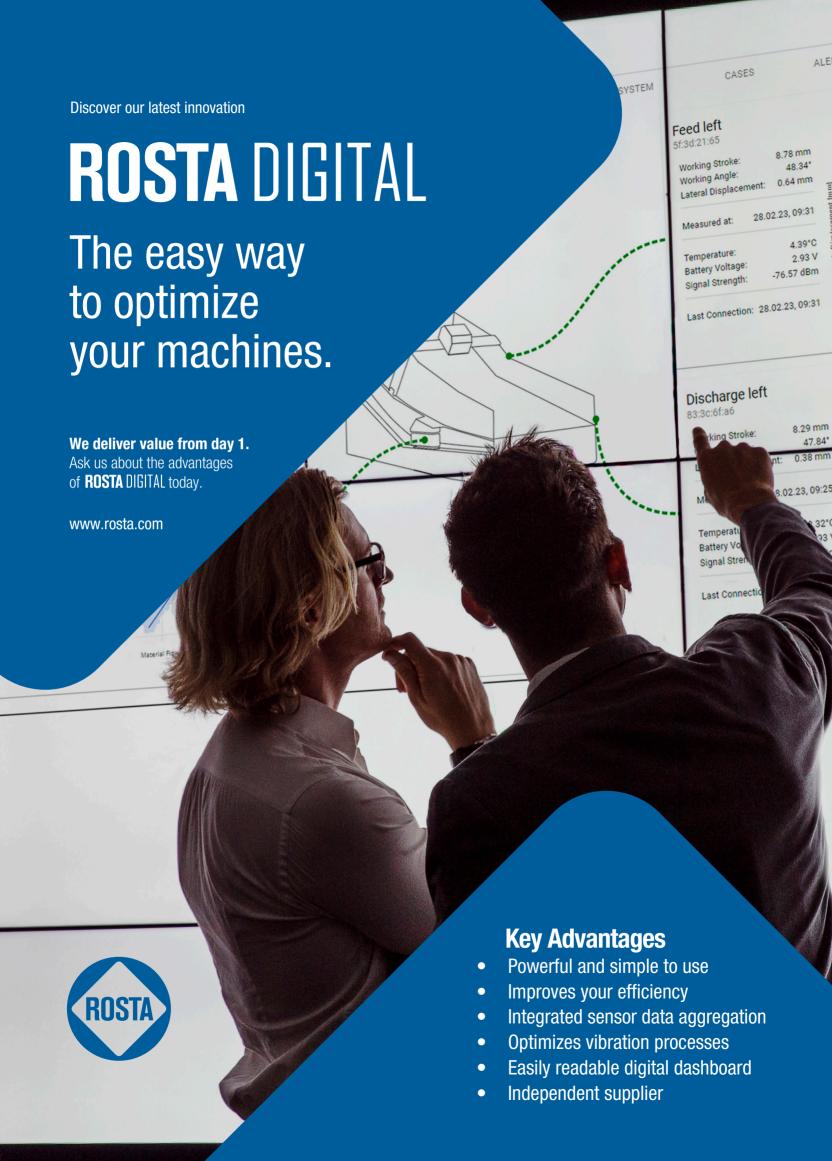

## **ROSTA** DIGITAL

Based on our almost **80 years of experience** in the field of **vibration and oscillation technology**, we have developed an **independent digital solution** that allows you to **project our know-how onto your screening machine**. We are proud to introduce **ROSTA** DIGITAL. The easy way to optimize your machines.

### **Digital Dashboard**

- Secure and user-friendly online platform
  - Intuitive data visualization
  - Enabled fault diagnosis
  - Thresholds and alerting fitted to your application

#### How does it work:

The sensors positioned on the machine deliver the measured data to the dashboard. The dashboard displays relevant machine data and serves as a communication and alarming tool for our Vibration Analyst Service. The displayed values include stroke, stroke angle, acceleration, temperature, and lateral deviation.