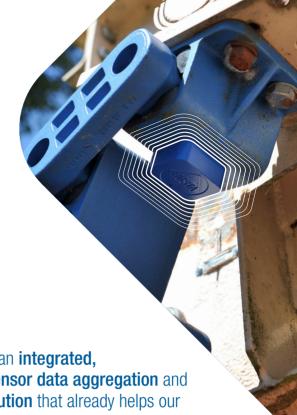

### your Benefit:

ROSTA DIGITAL is an integrated, ready-made sensor data aggregation and processing solution that already helps our customers to increase the efficiency of their vibration processes and plants.

#### **Powerful Sensor**

- Wireless sensors
  - Ideal for harsh environments
  - Fits most machines
  - Extra-long battery life option available